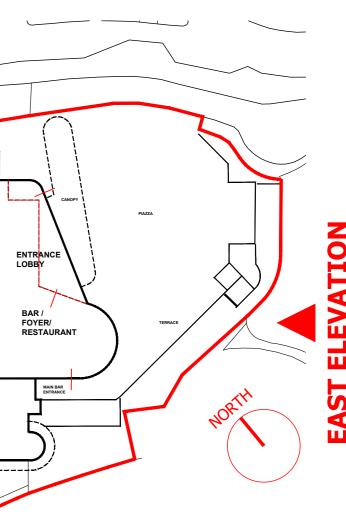

**EXTERNAL MATERIALS DESCRIPTION** 

2 PROPOSED EAST ELEVATION PERSPECTIVE NTS

01 - Monocouche Render in two tones, White (main area); and reracotta (entrance lobby). Exact colour and spec of render TBC
02 - Schueco FWS50 Aluminium or quiv.glazing facade system in equiv.glazing facade system in tones, White (main area); and reracotta (entrance lobby). Exact colour and spec of render TBC
03 - IKO Single ply membrane roof quiv.glazing ply membrane roof cover (dark grey) with white fascia and White Trespa Meteon panels to soffit
04 - Venue Signage, internally quiv.glazing facade finishes such as tones, White (main area); and tonether, White (main area); and tones, White (main area); and tones, finished colour (ALumasc Flushjoint

colour matched to render finish concealed rainwater pipes in (white)

**12** - movement joints in render **13** - 120mm Dia Lindab Steel Teracotta colour (RAL 050 60 30)

BOH LOADING AUDITORIUM BAR / CAFE PARKING

## NOTE:

Signage shown is indicative is sign and location only. Actual design of signage will be developed during detail design stage

Copyright © 2022 al3d Project Name and Address

**Cliffs** Pavilion Southend-On-Sea

Drawing Title PROPOSED East Elevation

Drawing No. CLIF-AL3-ZZ-ZZ-DR-A-050003 Date drawn Scale July 23 1:100@A0 TO2