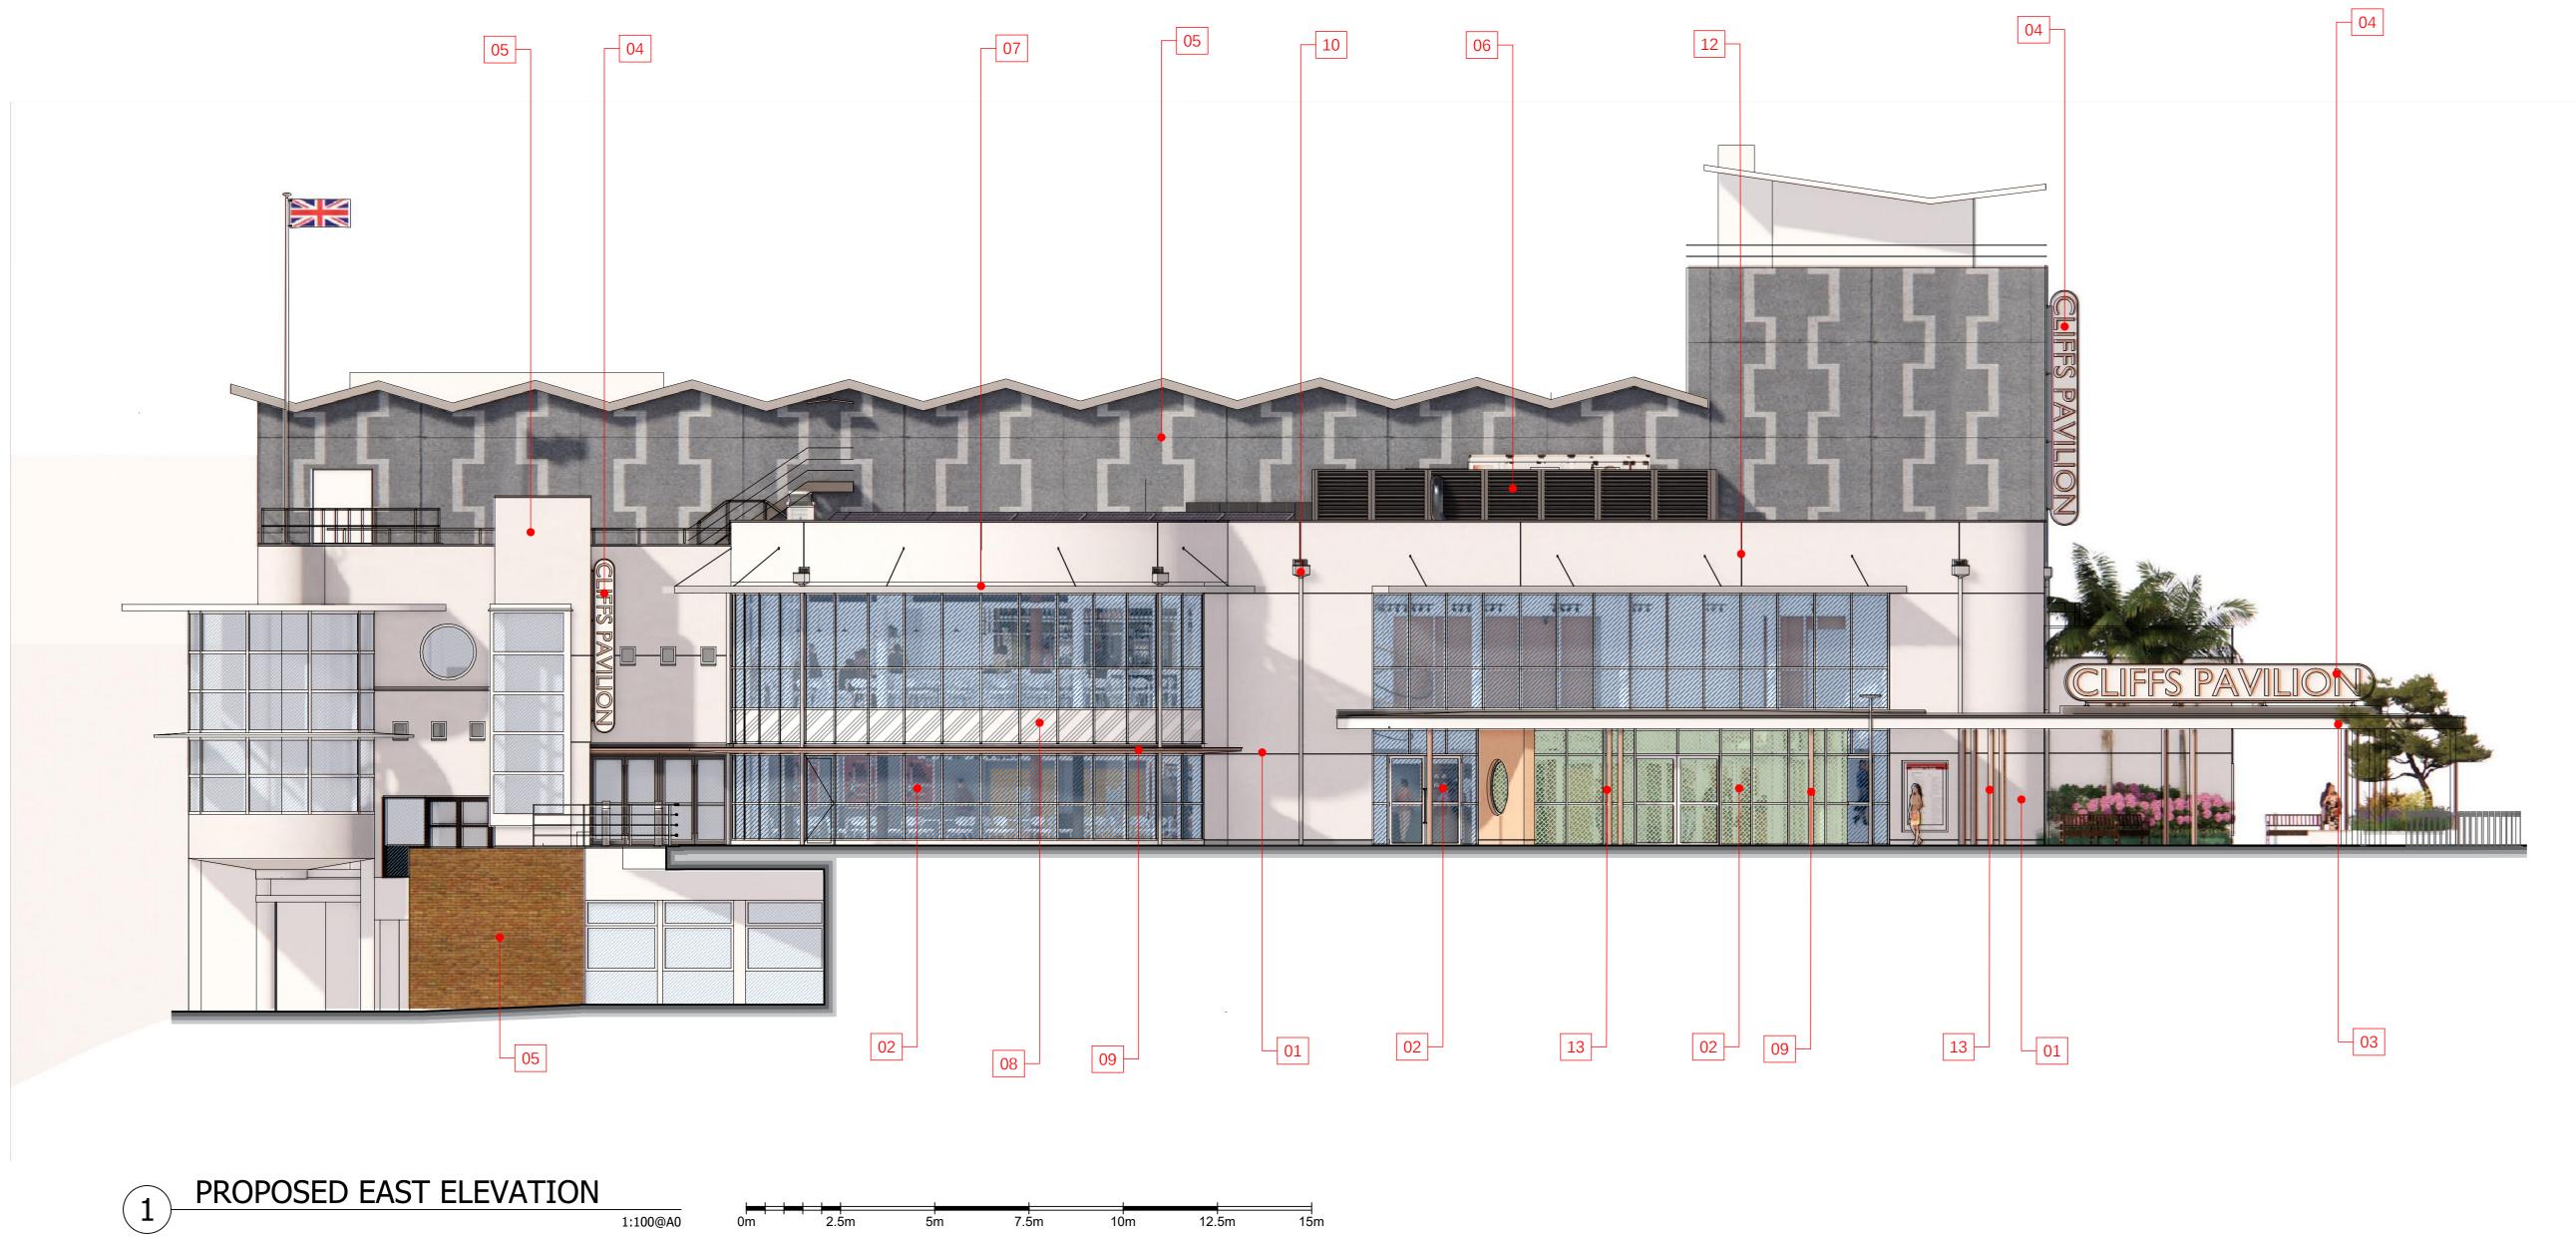

**EXTERNAL MATERIALS DESCRIPTION** 

2 PROPOSED EAST ELEVATION PERSPECTIVE NTS

01 - Monocouche Render in two tones, White (main area); and reracotta (entrance lobby). Exact colour and spec of render TBC
02 - Schueco FWS50 Aluminium or quiv.glazing facade system in equiv.glazing facade system in tones, White (main area); and reracotta (entrance lobby). Exact colour and spec of render TBC
03 - IKO Single ply membrane roof quiv.glazing ply membrane roof cover (dark grey) with white fascia and White Trespa Meteon panels to soffit
04 - Venue Signage, internally quiv.glazing facade finishes such as tones, White (main area); and tonether, White (main area); and tones, White (main area); and tones, finished colour (ALumasc Flushjoint

colour matched to render finish concealed rainwater pipes in (white)

**12** - movement joints in render **13** - 120mm Dia Lindab Steel Teracotta colour (RAL 050 60 30)

BOH LOADING AUDITORIUM BAR / CAFE PARKING

Drawing Title PROPOSED East Elevation

Drawing No. CLIF-AL3-ZZ-ZZ-DR-A-050003 Date drawn Scale July 23 1:100@A0 TO2